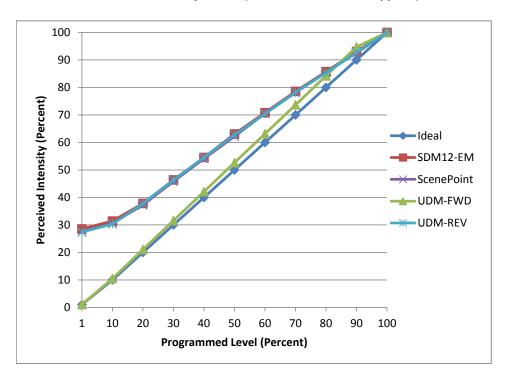

| Dimmer Tested Against:              | SDM12-EM | ScenePoint | UDM-FWD | UDM-REV |
|-------------------------------------|----------|------------|---------|---------|
| Pass/Fail                           | Pass     | Pass       | Fail    | Pass    |
| Best-Fit Power Profile:             |          |            |         |         |
| Minimum ON                          | 4        | 4          | -       | 4       |
| Maximum ON                          | 77       | 79         | -       | 77      |
| Adjust                              | 100      | 100        | -       | 100     |
| Light Output Range (vs. non-dimmed) |          |            |         |         |
| Maximum (Perceived)                 | 95.2%    | 95.3%      | 95.0%   | 95.2%   |
| Minimum (Perceived)                 | 27.1%    | 26.2%      | 1.0%    | 26.1%   |
| Minimum (Measured)                  | 7.4%     | 6.9%       | 0.0%    | 6.8%    |

Linearity Curves (Best-fit Power Profile Applied):

## **Observations:**

Turn on is slow and determines the low end value. Can turn on at 1.5 but with a longer turn on time. UDM -FWD Turns off while dimming up at 50 while dimming down will turn off at 75.